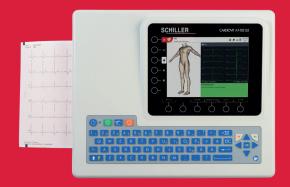

## **CARDIOVIT AT-102 G2**

The new generation ECG for hospitals and clinics providing superior workflow efficiency with Wi-Fi and advanced interpretation as standard.

## **FEATURES:**

- High resolution 8" colour display.
- Wi-Fi and LAN connectivity as standard.
- Smart battery technology guarantees over 8 hours of ECG recording.
- Unlimited product training.
- Continuous remote and on-site tech and maintenance support.
- Trolley available as option.