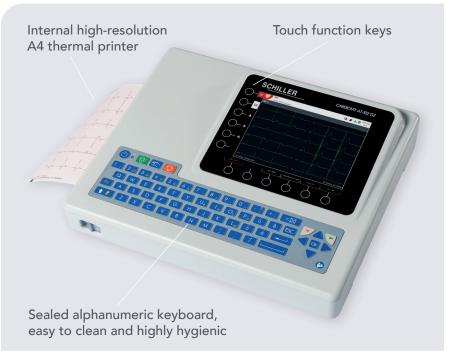

## **FEATURES:**

- High resolution 8" colour display.
- Wi-Fi and LAN connectivity as standard.
- Smart battery technology guarantees over 8 hours of ECG recording.
- Unlimited product training.
- Continuous remote and on-site tech and maintenance support.
- Trolley available as option.