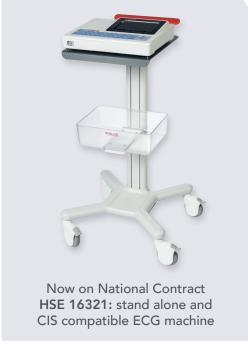

## **FEATURES:**

- High resolution 8" colour display.
- Wi-Fi and LAN connectivity as standard.
- Smart battery technology guarantees over 8 hours of ECG recording.
- Unlimited product training.
- Continuous remote and on-site tech and maintenance support.
- Trolley available as option.