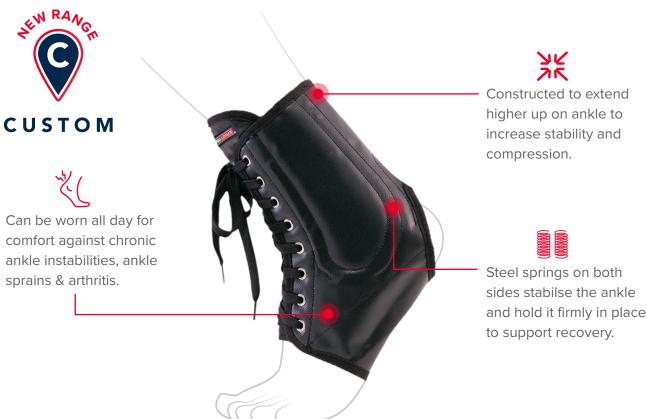

## Custom Fit Bilateral Ankle Brace

Premium material for maximum comfort, firm support & compression

Tailored fit and faster recovery delivered through a unique therapeutic combination of Custom Fit Design and AIRFLEX technology. AIRFLEX is an ultimate breathable material that provides the optimal level of compression and heat retention to help improve blood circulation and reduce pain.