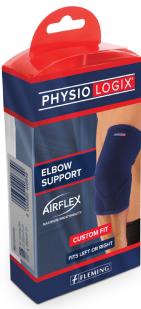

## **Custom Fit Elbow Support**

Provides support for the treatment of weak, injured elbows

Tailored fit and faster recovery delivered through a unique therapeutic combination of Custom Fit Design and AIRFLEX technology. AIRFLEX is an ultimate breathable material that provides the optimal level of compression and heat retention to help improve blood circulation and reduce pain.

Product Code:

to help improve blood circulation and reduce pain.

PXC505SM PXC505MD PXC505LG PXC505XL

Small Medium Large Extra Large

Composition:

80% AIRFLEX (Neoprene), 10% Polyester, 10% Nylon.

Recognised