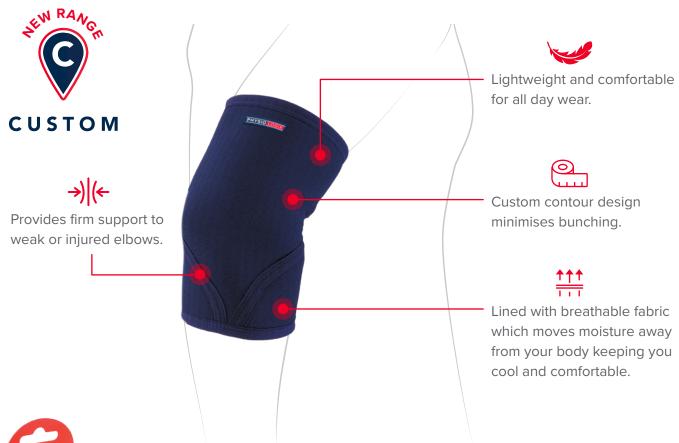

## **Custom Fit Elbow Support**

Provides support for the treatment of weak, injured elbows

Tailored fit and faster recovery delivered through a unique therapeutic combination of Custom Fit Design and AIRFLEX technology. AIRFLEX is an ultimate breathable material that provides the optimal level of compression and heat retention to help improve blood circulation and reduce pain.

Product Code:

to help improve blood circulation and reduce pain.

PXC505SM PXC505MD PXC505LG PXC505XL

Small Medium Large Extra Large

Composition:

80% AIRFLEX (Neoprene), 10% Polyester, 10% Nylon.

Recognised