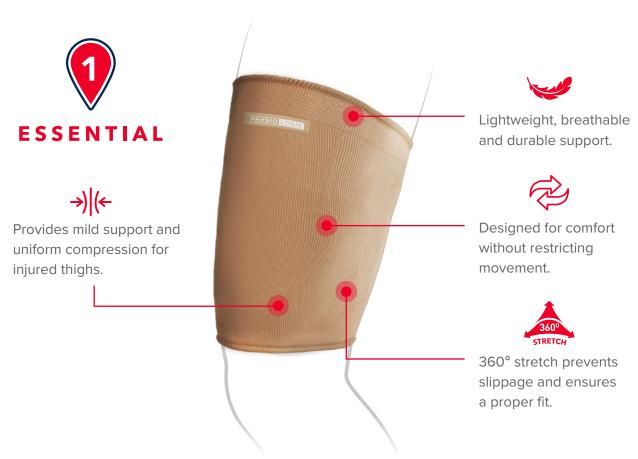

Medium

Large

30% Acrylic, 35% Polyamide, 18% Elastane, 17% Polyester.

compression with 360° stretch to ensure a proper fit.

Designed for comfort without restricting movement. This

enhanced lightweight, breathable, durable support provides compression whilst helping to prevent re-injury. It has an ergonomic design that provides mild support and uniform