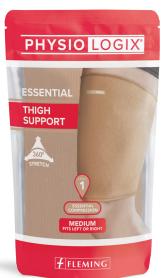

## **Essential Beige Thigh Support**

Recommended for minor sprains & strains or relief from stiff or injured thighs

**Product Code:** 

Composition:

PXB150SM

PXB150MD

PXB150LG

Small

Medium

Large

30% Acrylic, 35% Polyamide, 18% Elastane, 17% Polyester.

compression with 360° stretch to ensure a proper fit.

Designed for comfort without restricting movement. This

enhanced lightweight, breathable, durable support provides compression whilst helping to prevent re-injury. It has an ergonomic design that provides mild support and uniform