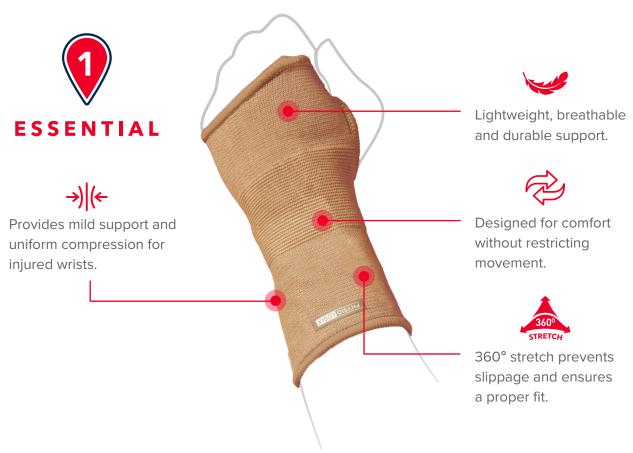

## **Essential Beige Wrist Support**

Recommended for minor sprains & strains or relief from stiff, arthritic wrists

**Product Code:** 

Composition:

Designed for comfort without restricting movement. This enhanced lightweight, breathable, durable support provides compression whilst helping to prevent re-injury. It has an ergonomic design that provides mild support and uniform compression with 360° stretch to ensure a proper fit.