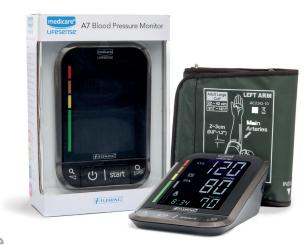

# A7 Blood Pressure Monitor

Lightweight, portable and easy to use

### Display:

Super Large Backlit Display (100mm x 68 mm).

Irregular Heartbeat Detection

2 x Users 60 Memories per user

WHO Risk Category Indicator (World Health Organisation)\*

Extra Large Screen Our lightweight Medicare LifeSense® A7 Blood Pressure Monitor is designed to connect with the Medicare LifeSense® health status monitoring app so you can effortlessly monitor your blood pressure from the comfort of your own home. The extra-large backlit screen combined with large text and buttons, make this blood pressure monitor the ideal choice for people with poor eyesight.

#### **FEATURES**

- Bluetooth® technology.
- Large buttons & text for high visibility.
- Equipped with silent pump.
- WHO BP classification level colour indicator.
- Automatically averages last 3 measurements.
- Measure during inflation technology.

#### **DIRECTIONS:**

Relax before taking measurement. Firmly wrap the cuff 2-3cm above bend in arm but do not wrap not too tight. Rest your arm on a table and turn on the monitor. After the results appear on the screen, you can turn off the monitor.