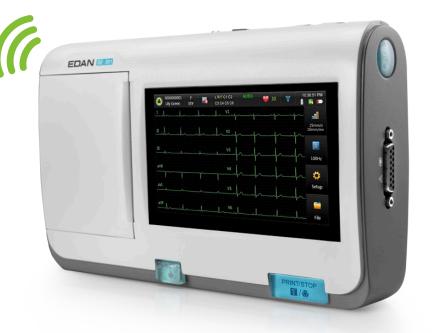

## **EDAN SE-301 3-CHANNEL ECG**

The EDAN SE-301 is the new generation 3-channel ECG, which incorporates the benefits of advanced technology and innovate design in an extremely compact and lightweight device. It is specifically developed for those who pursue superb portability without compromising on quality for mobile environments.

## **FEATURES:**

- High Resolution Colour Touch Screen
- 12 Lead Simultaneous Acquisition
  & Display
- Lead Test, Electrode Placement Guide & ECG Interpretation Provide a User Friendly High Quality Device
- External Device Support; 2 USB, Micro SD
- Bi-Directional Communication with Data Management System
- Optional Extras:
  - o Roll Stand
  - o Carry Case
  - o FREE Training